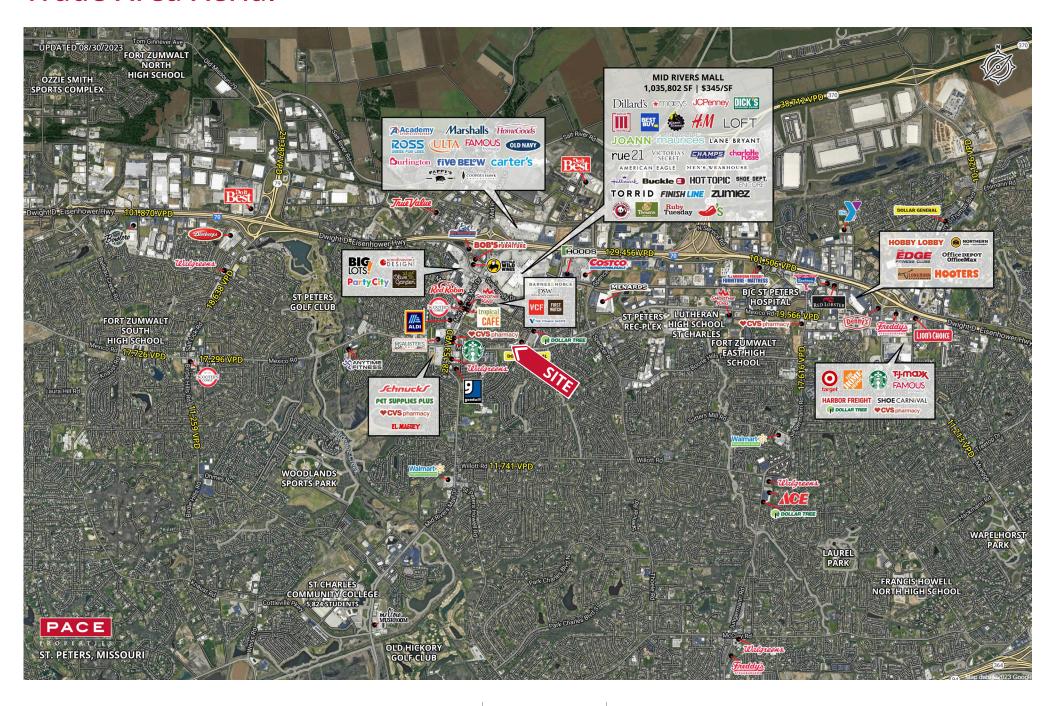

**Population** 10,873 | 66,568 | 172,286



**Daytime Population** 8,914 | 45,544 | 100,475



Median Household Income \$84,761 | \$101,221 | \$104,277



## LAND FOR SALE OR GROUND LEASE

Country Hill Plaza

6710 Mexico Road | St. Peters, Missouri 63376 Up to 0.85 Acres | For Sale or Ground Lease | Call For Details

## **PROPERTY DETAILS**

Up to 0.85 acres available for sale or ground lease

Strong visibility & access at lighted intersection

Mexico Road - 19,566 VPD

**Ashley Krekovich** 314.785.7613

akrekovich@paceproperties.com

**Kate Grewe** 314.785.7662 kgrewe@paceproperties.com

## **Trade Area Aerial**



## **Conceptual Site Plan**