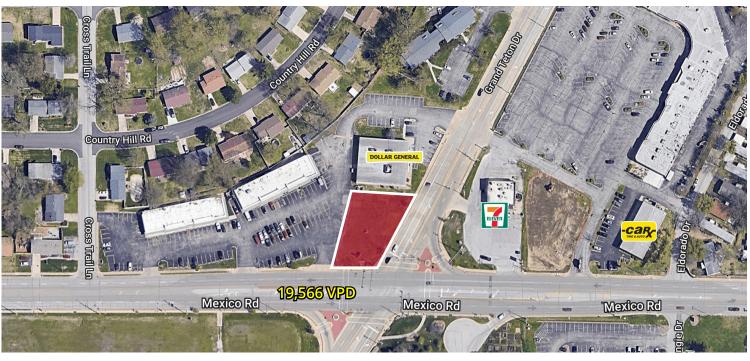

## LAND FOR SALE OR GROUND LEASE

Country Hill Plaza

6710 Mexico Road | St. Peters, Missouri 63376 Up to 0.85 Acres | For Sale or Ground Lease | Call For Details

## **PROPERTY DETAILS**

Up to 0.85 acres available for sale or ground lease

Strong visibility & access at lighted intersection

Mexico Road - 19,566 VPD

**Ashley Krekovich** 314.785.7613

akrekovich@paceproperties.com