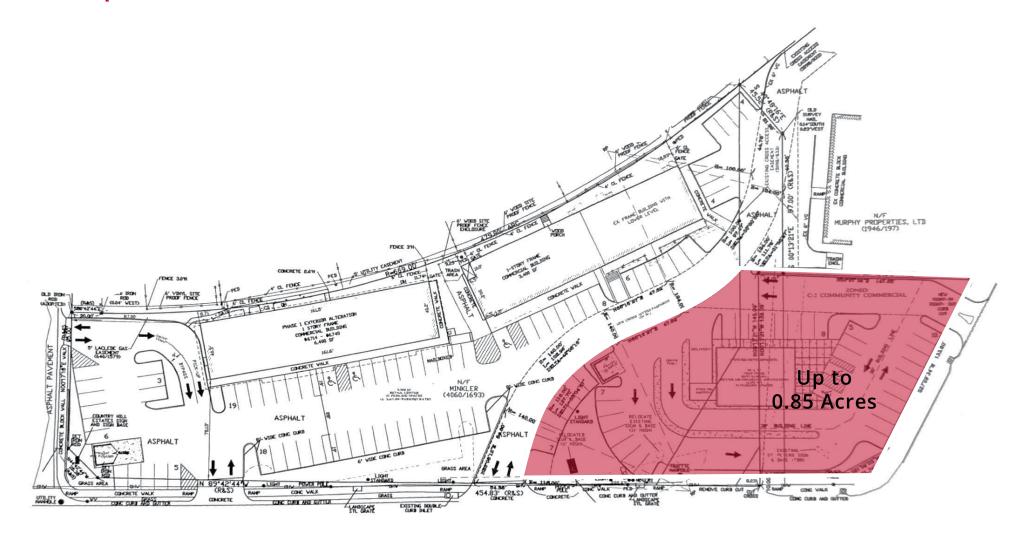

**Population** 10,873 | 66,568 | 172,286



**Daytime Population** 8,914 | 45,544 | 100,475



Median Household Income \$84,761 | \$101,221 | \$104,277



## LAND FOR SALE OR GROUND LEASE

Country Hill Plaza

6710 Mexico Road | St. Peters, Missouri 63376 Up to 0.85 Acres | For Sale or Ground Lease | Call For Details

## **PROPERTY DETAILS**

Up to 0.85 acres available for sale or ground lease

Strong visibility & access at lighted intersection

Mexico Road - 19,566 VPD

**Ashley Krekovich** 314.785.7613

akrekovich@paceproperties.com

**Kate Grewe** 314.785.7662 kgrewe@paceproperties.com

## **Trade Area Aerial**



## **Conceptual Site Plan**